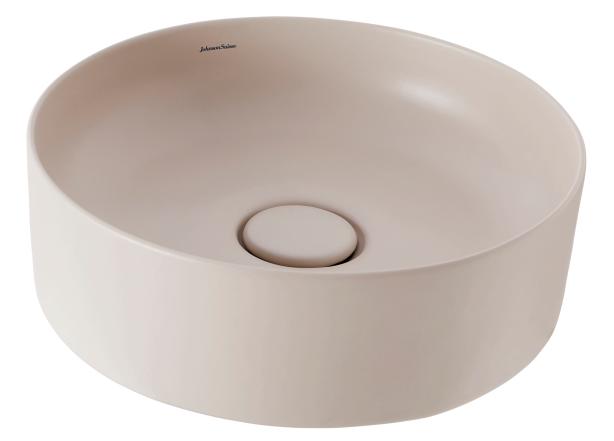

## VENEZIA SAND ROUND COUNTERTOP VESSEL

Nominal Diameter 390mm

0 TAPHOLE

## VENEZIA SAND ROUND COUNTERTOP VESSEL

- Contemporary vitreous china sand color vessel basin supplied with sand color pebble and chrome pop-down
- Benchtop mounting permits wall or bench-top tapware fitting
- Features modern vessel style
- 32mm waste outlet with decorative china cover cap
- 390mm diameter
- Capacity 8.1L