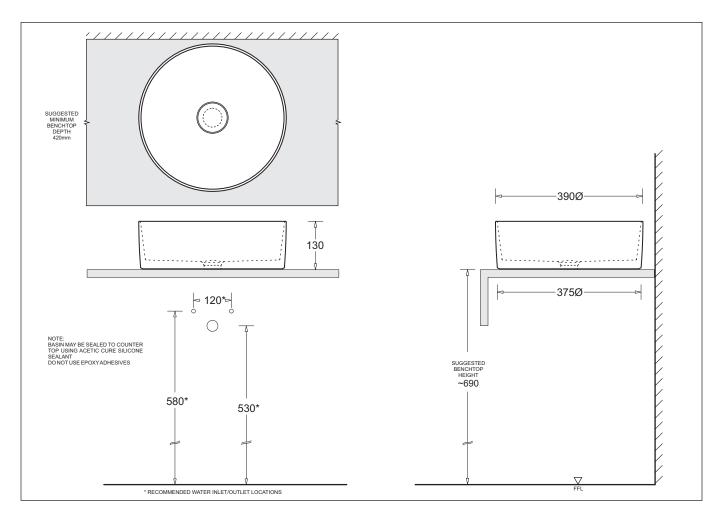

## VENEZIA SAND ROUND COUNTERTOP VESSEL

Nominal Diameter 390mm

0 TAPHOLE

All dimensions are in millimetres and are subject to normal manufacturing variation of +/- 3mm on all surfaces. As product development is ongoing BPA reserves the right to vary specifications without notice.